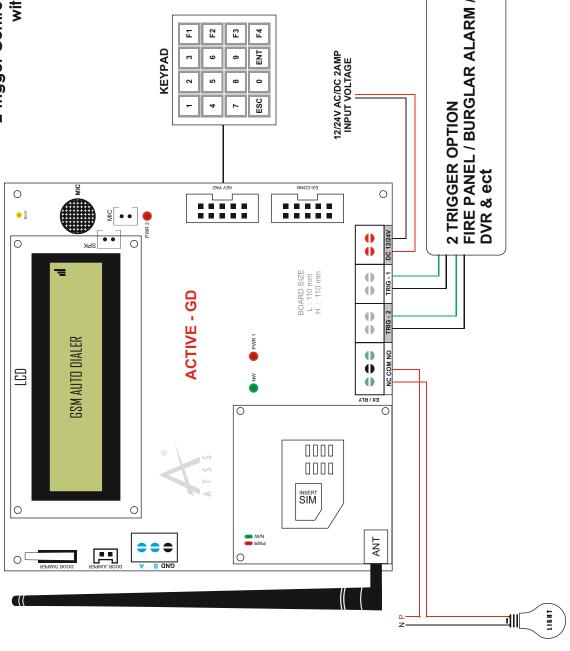

## 2 Trigger Controlled by Password/SMS with 32 texts LCD keypad

Trigger, 2 Line LCD Display Keypad

**Application** 

# **Features**

- 2 Trigger Available NO, NC (Normally Open/Close)
- 15 Texts SMS Option Available
- On Board Keypad With 32 Bit Lcd
- Arm/Disarm Through Password / SMS
- Changeable User Password
- Instant Call/ SMS Alert For Trigger Open
- Individual Voice And Text Message Available For Both Trigger
- 20 Sec Recording Time For Individual Voice Message
- Built-In Gsm Communicator
- Memory Available To Store 10 Phone Numbers
- Receives SMS While Arm/Disarm
- Arm/Disarm By SMS Can Be Controlled By First Three Admin Numbers
- Balance Status Can Be Checked By SMS
- Recorded Message Playback Speaker Provision Available
- Control Panel Door Tamper Available
- External Relay For Trigger Mode And **Application Mode**
- In Application Mode Relay Can Be Operated By
- Used For Both Intrusion And Fire Alarm Panel