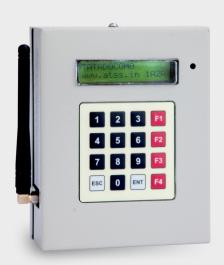

## 2 Trigger Controlled by Password/SMS with 32 texts LCD keypad

Trigger, 2 Line LCD Display Keypad

**Application** 

# **Features**

- 2 Trigger Available NO, NC (Normally Open/Close)
- 15 Texts SMS Option Available
- On Board Keypad With 32 Bit Lcd
- Arm/Disarm Through Password / SMS
- Changeable User Password
- Instant Call/ SMS Alert For Trigger Open
- Individual Voice And Text Message Available For Both Trigger
- 20 Sec Recording Time For Individual Voice Message
- Built-In Gsm Communicator
- Memory Available To Store 10 Phone Numbers
- Receives SMS While Arm/Disarm
- Arm/Disarm By SMS Can Be Controlled By First Three Admin Numbers
- Balance Status Can Be Checked By SMS
- Recorded Message Playback Speaker Provision Available
- Control Panel Door Tamper Available
- External Relay For Trigger Mode And **Application Mode**
- In Application Mode Relay Can Be Operated By
- Used For Both Intrusion And Fire Alarm Panel

### Specifications

|                              | Specifications                   |
|------------------------------|----------------------------------|
| POWER SUPPLY                 |                                  |
| Maximum Power Consumption    | 24 Watts                         |
| DC /AC Main Supply           | 12-24 V / 2 amps                 |
| ZONES                        |                                  |
| Zone Response Time           | < 500 Millisecond                |
| Zone Loop Resistance         | < 1 kilo Ohm For Normally Closed |
| Max Length of Sensor Cable   | 150 m                            |
| (multi core cable)           | (Depends on cable resistance)    |
| GSM Antenna                  | 3 db required                    |
| RELAY-NORMALLY CLOSED        |                                  |
| Max Voltage/ current ratings | AC 240 V/5 A                     |
| ENVIRONMENTAL                |                                  |
| Environment                  | Residential/ Commercial/         |
|                              | Light Industrial                 |
| Max Humidity                 | 95% Non-Condensing               |
| Operating Temperature        | 0°C To 45°C                      |
| Storage Temperature          | -20°C~+ 60°C                     |
| PHYSICAL                     |                                  |
| Colour                       | Grey Coloured Metal Box          |
| Control Panel Dimensions(mm) | (H X W X L) = 150 X 45 X 130     |
| Weight                       | 570 g                            |